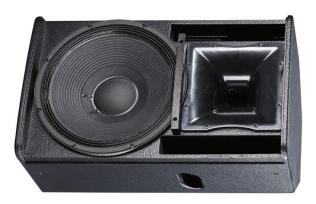

Dimension HWD(mm) 669×408×450

Shipping HWD(mm) 735×485×523 (0.19CBM)

NW/GW(Kg) 30/32.5

HQ series is designed for large indoor and outdoor applications, live performance, bar, club etc.
Loaded with Celestion High Frequency driver and a 90 degree rotatable horn, it gives high dynamic acoustic pressure levels and sound clarity.

The rotatable horn also makes installation optimal.

The combination of the compression driver and rotatable horn improve the clarity of the mid-frequency between 1KHz-4KHz. So vocal clarity is improved.