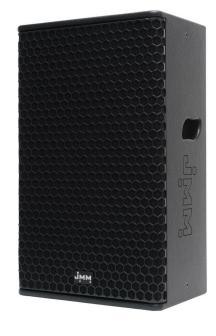

## **JQ12-HIGH END CLUB SPEAKERS**

Type 2-way full range Component 12"+3"+ horn

 $\begin{array}{lll} \text{Nominal Impedance} & 8\Omega \\ \text{RMS Power Handling} & 500W \\ \text{Peak Power Handling} & 900W \\ \text{Frequency Response} & 48\text{Hz-20KHz} \\ \text{Sensitivity(1W/1M)} & 102\text{dB} \\ \text{Max. SPL} & 135\text{dB} \\ \end{array}$ 

Dimension HWD(mm) 669×408×450

Shipping HWD(mm) 735×485×523 (0.19CBM)

NW/GW(Kg) 30/32.5

HQ series is designed for large indoor and outdoor applications, live performance, bar, club etc.
Loaded with Celestion High Frequency driver and a 90 degree rotatable horn, it gives high dynamic acoustic pressure levels and sound clarity.