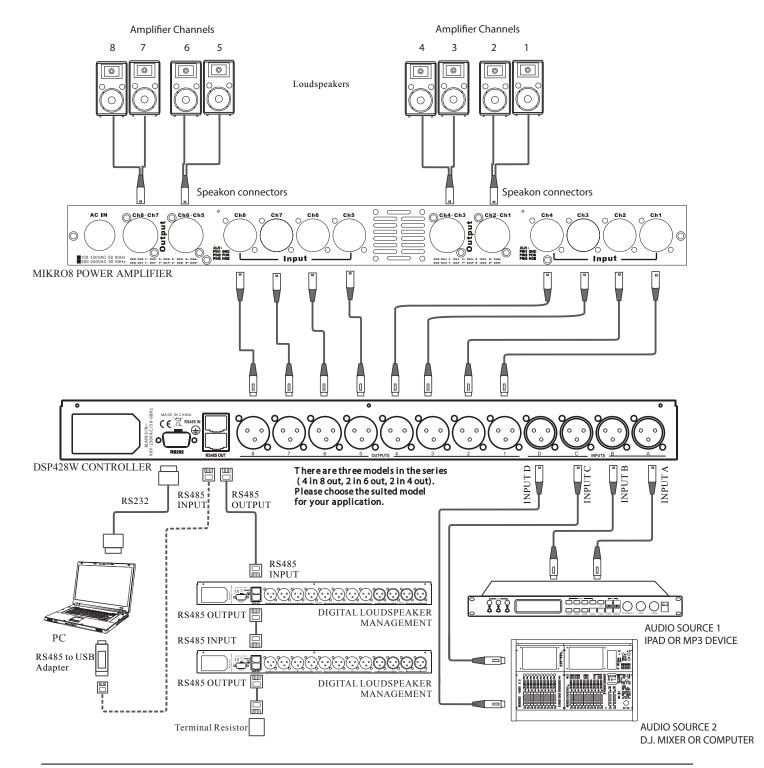

## System Connection Diagram

## CONNECTIONS FOR JMM AUDIO MIKRO8 RACK SYSTEM

- 1 MIKRO8 AMPLIFIER OUTPUTS ARE SPEAKON CONNECTORS AND USE +1 -1 AND +2 -2 ON EACH output channel. ( there are 4 phisical output channels on amplifier rear panel which supplies 2 speaker output channels each.
- With this wireing configuration the Mikro Rack 8 channels can be controlled individually by the JMM Ipad App wirelessly download the software from the itunes store JMM-DSP428W below.