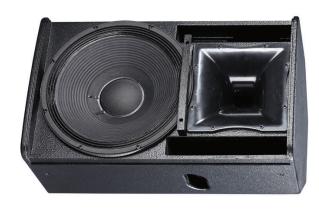

## **JQ15-HIGH END CLUB SPEAKERS**

Type 2-way full range Component 15' Woofer +3"+ horn Nominal Impedance 8 OHM RMS Power Handling 600W Peak Power Handling 1200W Frequency Response 48Hz-20KHz Sensitivity(1W/1M) 102dB Max. SPL 135dB Recommended Amp Makro 700 for 2pcs Dispersion 60°H×40° V Horn throat size 1.4"(35mm) Voice coil size 3"(75mm) Crossover 1.2KHz Dimension HWD(mm) 669×408×450 Shipping HWD(mm) 735×485×523 (0.19CBM) NW/GW(Kg) 30/32.5

HQ series is designed for large indoor and outdoor applications, live performance, bar, club etc.

Loaded with Celestion High Frequency driver and a 90 degree rotatable horn, it gives high dynamic acoustic pressure levels and sound clarity. The rotatable horn also makes installation optimal.

The combination of the compression driver and rotatable horn improve the clarity of the mid-frequency between 1KHz-4KHz. So vocal clarity is improved.

Contact@jmmaudio.net http://www.jmmaudio.net/ Tel: +852 609 77224