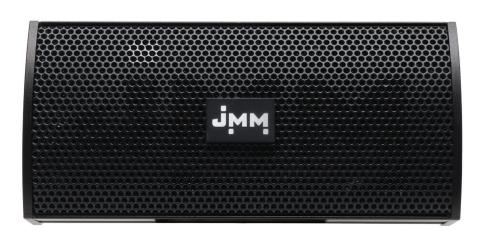

## JM320- HIGH END Mid Top

Type Full range
Component 3" Full×2 (Italian driver)
Nominal Impedance 4Ω
RMS Power Handling 70W
Peak Power Handling 140W
Frequency Response 82Hz-20KHz
Sensitivity(1W/1M) 90dB
Max. SPL 105dB
Dispersion 160° H×17° V
Dimension HWD(mm) 228×106×105
Shipping HWD(mm) 288×166×165(0.01CBM/2pcs)
NW/GW (Kg) 1.8/2.8

JM320

JM320 series is designed for Column Speaker applications, live performance, bar, club, church etc. Loaded with Italian Full Range driver, it gives Superb realistic sound clarity especially with vocals. Paired up with the powered 12" J12BA Sub for a true Audiophile quality.