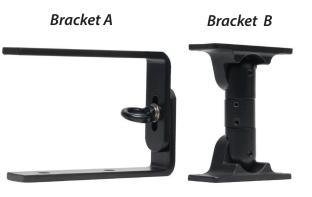

JM320

JM320 series is designed for Column Speaker applications, live performance, bar, club, church etc. Loaded with Italian Full Range driver, it gives Superb realistic sound clarity especially with vocals. Paired up with the powered 12" J12BA Sub for a true Audiophile quality.