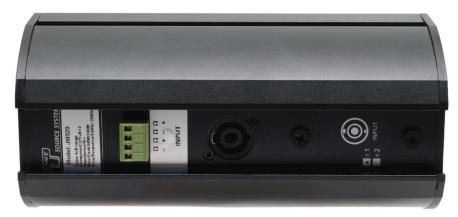

## JM320- HIGH END Mid Top

Type Full range
Component 3" Full×2 (Italian driver)
Nominal Impedance 4Ω
RMS Power Handling 70W
Peak Power Handling 140W
Frequency Response 82Hz-20KHz
Sensitivity(1W/1M) 90dB
Max. SPL 105dB
Dispersion 160° H×17° V
Dimension HWD(mm) 228×106×105
Shipping HWD(mm) 288×166×165(0.01CBM/2pcs)
NW/GW (Kg) 1.8/2.8

JM320

JM320 series is designed for Column Speaker applications, live performance, bar, club, church etc. Loaded with Italian Full Range driver, it gives Superb realistic sound clarity especially with vocals. Paired up with the powered 12" J12BA Sub for a true Audiophile quality.